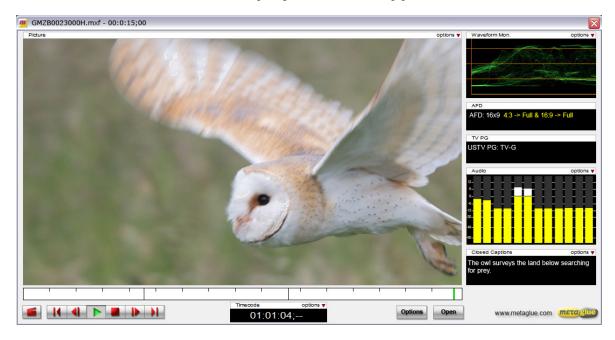

# **Real Time Display of MXF Wrapped Files**

**masterView**<sup>TM</sup> has been developed as a versatile Windows player for a wide range of MXF files, including MPEG2, H.264, AS-03 and RDD9. Coming soon is support for AS-02 and AVC-Intra material. Designed for professional users, masterView is perfect in any operational environment for viewing images, checking sound, captions, and control data.

**masterView** is designed for first level quality control and will provide quick, easy confirmation of every major program element. Prevent costly mistakes and last minute panics.

# masterView displays

- ► HD 16x9 and SD 4x3 Video
- ► Active Format Description
- Content Advisory
- Video on a waveform monitor

- ► Time code and Program timeline
- ► Up to 8 channels of sound including PCM, Stereo and AC3
- ► Captions (CEA-608 and CEA-708)

**Vertical Ancillary Data** 

AFD 16x9: Full HD

USTV PG: TV-G

**Audio display** 

**Captions display** 

The owl surveys the land below searching for prey.

Vertical Interval information is visible for

- Active Format Description (AFD)
- ► Content Advisory (XDS-CA)

Three different standards of audio display-

- ▶ 24 channel bar-graph
- VU meter
- PPM (to BBC II A standard)

Captions are shown in a separate window to avoid masking of any part of the video image