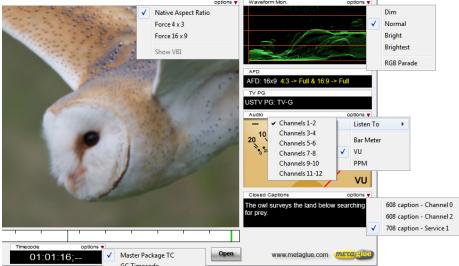

Playback Options for Video, Audio & Captions

Drop down options allow you to control which video, audio, caption or timecode components are monitored.

**Player control** 

Replay control is via

- ► Timeline display
- ► Standard playback controls
- Jump to the Slate at any point
- Keyboard shortcuts

**Vertical Ancillary Data** 

AFD 16x9: Full HD

USTV PG: TV-G

**Audio display** 

**Captions display** 

The owl surveys the land below searching for prey.

Vertical Interval information is visible for

- Active Format Description (AFD)
- ► Content Advisory (XDS-CA)

Three different standards of audio display-

- ▶ 24 channel bar-graph
- VU meter
- PPM (to BBC II A standard)

Captions are shown in a separate window to avoid masking of any part of the video image