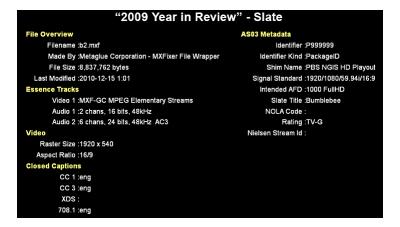

### **Slate Data & Control**

Slate metadata is shown in the main video window.

The Slate includes both Parametric Metadata from the MXF header and user-defined Descriptive Metadata

Also included are options to select video, audio and caption components for monitoring.